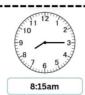

## Winter Sports Carnival

After changing into my shirt
I need to meet my classroom
teacher at 8:15am in my
classroom to be signed in.

I can go to the toilet at school between 8:15am - 8:30am.

At 8:30am I will go to the UCA to meet the other students in my faction who will be going to the carnival.