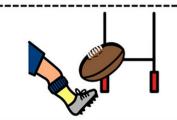

## Winter Sports Carnival

I can choose where I would like to sit on the bus.

When I arrive at the venue a teacher will take me to the Rugby Field.

t won't matter if my team wins or loses, I will play lots of games against other schools all day.