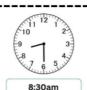

## Winter Sports Carnival

After changing into my shirt
I need to meet my classroom
teacher at 8:15am in my
classroom to be signed in.

I can go to the toilet at school between 8:15am - 8:30am.

At 8:30am I will go to the UCA to meet the other students in my faction who will be going to the carnival.