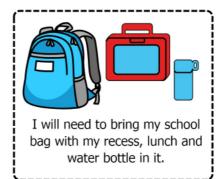

A teacher will tell me when it is time for lunch during the day. I can eat and drink what I packed for the day when I need to.

At the end of they day when all of the games finish there will be an awards ceremony.