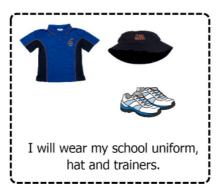

## Winter Sports Carnival

After changing into my shirt
I need to meet my classroom
teacher at 8:15am in my
classroom to be signed in.

I can go to the toilet at school between 8:15am - 8:30am.

At 8:30am I will go to the UCA to meet the other students in my faction who will be going to the carnival.