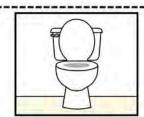

## Winter Sports Carnival

After changing into my shirt
I need to meet my classroom
teacher at 8:15am in my
classroom to be signed in.

I can go to the toilet at school between 8:15am - 8:30am.

At 8:30am I will go to the UCA to meet the other students in my faction who will be going to the carnival.