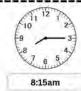

## Winter Sports Carnival

After changing into my shirt
I need to meet my classroom
teacher at 8:15am in my
classroom to be signed in.

I can go to the toilet at school between 8:15am - 8:30am.

At 8:30am I will go to the UCA to meet the other students in my faction who will be going to the carnival.