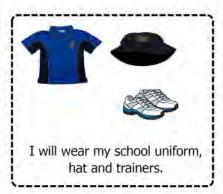

## Winter Sports Carnival

After changing into my shirt
I need to meet my classroom
teacher at 8:15am in my
classroom to be signed in.

I can go to the toilet at school between 8:15am - 8:30am.

At 8:30am I will go to the UCA to meet the other students in my faction who will be going to the carnival.