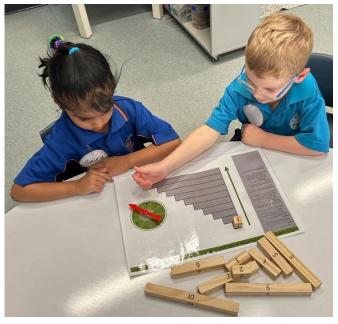

# TERM 1, WEEK 6 UPDATE

**Dear Parents and Carers** 

The Pre-primary students in room 8 have been learning about manipulating numbers one to ten. Students have been using the Bond Blocks system to develop their understanding. They have also been practising working co-operatively with a partner. Well done, room 8!